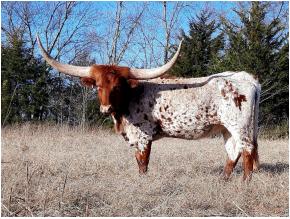

TCC Golden TearsDate of Birth:09/18/2020Owner:Holy Cow Longhorns

Courtesy of Holy Cow Longhorns

GOLD MINE 1

Swagger BCB, Ringa Dinger, Ringman BCB, Annie Get Your Rifle BCB, Gold Mine1, PCC Rim Rock, these greats are up close in TCC Golden Tears' pedigree. She's a substantial female, has great horn growth & shape. She's the perfect match for our gorgeous blue roan HL Double Barrel son, LTL Blue Streak, that goes back to DH Temptress, Night Safari BL & DH Reds Temptation. 56.625" First year Exposed